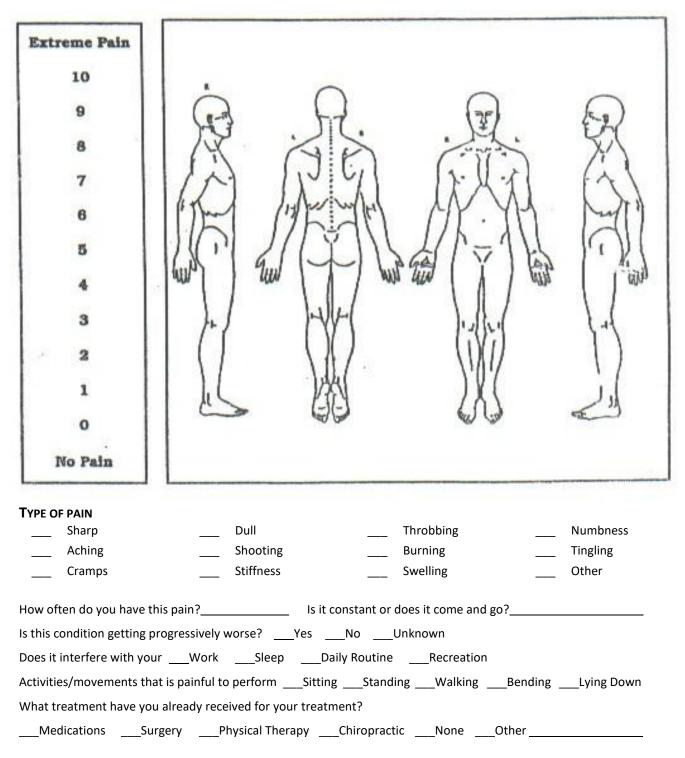

## PATIENT CONDITION

Reason for visit

When did your symptoms first appear?\_\_\_\_\_

Mark on the picture below where you continue to have pain, numbing or tingling and rate the severity of your pain according to the scale below where 1 is least pain and 10 is severe pain.

For example – if you have severe pain in the back of your neck (2nd figure) place a "10" in that box.